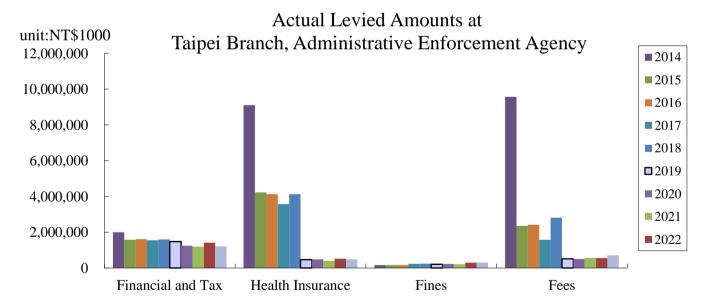

|      |            | -     |                   |      |                  |      |            |      |            |      |
|------|------------|-------|-------------------|------|------------------|------|------------|------|------------|------|
| Year | Total      |       | Financial and Tax |      | Health Insurance |      | Fines      |      | Fees       |      |
|      | NT 1000 \$ | %     | NT 1000 \$        | %    | NT 1000 \$       | %    | NT 1000 \$ | %    | NT 1000 \$ | %    |
| 2014 | 20,833,329 | 100.0 | 1,997,386         | 9.6  | 9,108,678        | 43.7 | 158,231    | 0.8  | 9,569,034  | 45.9 |
| 2015 | 8,317,211  | 100.0 | 1,573,789         | 18.9 | 4,227,740        | 50.8 | 161,673    | 1.9  | 2,354,009  | 28.3 |
| 2016 | 8,329,138  | 100.0 | 1,614,731         | 19.4 | 4,131,052        | 49.6 | 165,085    | 2.0  | 2,418,270  | 29.0 |
| 2017 | 6,936,995  | 100.0 | 1,548,383         | 22.3 | 3,574,791        | 51.5 | 234,447    | 3.4  | 1,579,374  | 22.8 |
| 2018 | 8,773,249  | 100.0 | 1,591,054         | 18.1 | 4,124,870        | 47.0 | 245,958    | 2.8  | 2,811,368  | 32.0 |
| 2019 | 2,664,968  | 100.0 | 1,482,005         | 55.6 | 469,201          | 17.6 | 205,582    | 7.7  | 508,179    | 19.1 |
| 2020 | 2,448,352  | 100.0 | 1,243,608         | 50.8 | 482,857          | 19.7 | 223,011    | 9.1  | 498,876    | 20.4 |
| 2021 | 2,361,352  | 100.0 | 1,189,897         | 50.4 | 399,847          | 16.9 | 204,383    | 8.7  | 567,225    | 24.0 |
| 2022 | 2,783,827  | 100.0 | 1,413,449         | 50.8 | 519,409          | 18.7 | 295,847    | 10.6 | 555,122    | 19.9 |
| 2023 | 2,709,078  | 100.0 | 1,207,941         | 44.6 | 487,662          | 18.0 | 308,822    | 11.4 | 704,653    | 26.0 |

Actual Levied Amounts at Taipei Branch, Administrative Enforcement Agency